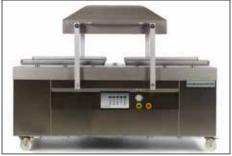

## VACMASTER® VP734

The VACMASTER® VP734 Double Chamber machine is designed for efficient volume production output while keeping your investment low. Flat deck design is constructed of stainless steel, features a microprocessor control panel and is powered by a Busch vacuum pump. The fully skirted stainless steel panels add to the machine's clean lines and promote easy sanitation. The VP734 features two 34" seal bars (one in each chamber) with 10 mm wide seals for added strength and reliability. The size of the machine's chambers are perfect for small packages or larger portions.

### **INCLUDES**

- Assorted Chamber Pouches
- User's Guide

| Specifications              |                        |
|-----------------------------|------------------------|
| Chamber Size: (W D H)       | 37" x 41" x 10" (EACH) |
| Overall Dimensions: (W D H) | 46" x 83" x 44"        |
| Seal Bar Length:            | 34" (Each Chamber)     |
| Pump:                       | 7.5 HP Busch           |
| Cycle Time:                 | 20-30 Seconds          |
| Electrical Specifications:  | 220V, 3PH, 10A         |
| Weight:                     | 1058 lbs               |