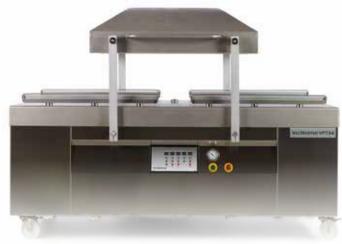

## VACMASTER® VP734

The VACMASTER® VP734 Double Chamber machine is designed for efficient volume production output while keeping your investment low. Flat deck design is constructed of stainless steel, features a microprocessor control panel and is powered by a Busch vacuum pump. The fully skirted stainless steel panels add to the machine's clean lines and promote easy sanitation. The VP734 features two 34" seal bars (one in each chamber) with 10 mm wide seals for added strength and reliability. The size of the machine's chambers are perfect for small packages or larger portions.

#### **FEATURES**

- Stainless steel construction
- Programmable digital control panel, stores up to 20 programs
- Busch vacuum pump
- High production flat deck design
- Bladder activated sealing
- Oil change indicator
- One year warranty