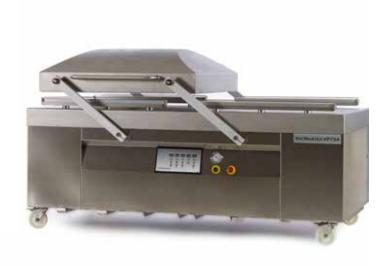

## VACMASTER® VP734

The VACMASTER® VP734 Double Chamber machine is designed for efficient volume production output while keeping your investment low. Flat deck design is constructed of stainless steel, features a microprocessor control panel and is powered by a Busch vacuum pump. The fully skirted stainless steel panels add to the machine's clean lines and promote easy sanitation. The VP734 features two 34" seal bars (one in each chamber) with 10 mm wide seals for added strength and reliability. The size of the machine's chambers are perfect for small packages or larger portions.

#### **FEATURES**

- Stainless steel construction
- Programmable digital control panel, stores up to 20 programs
- Busch vacuum pump
- High production flat deck design
- Bladder activated sealing
- Oil change indicator
- One year warranty