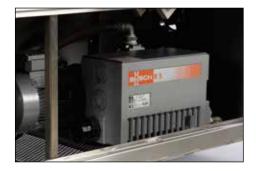

### **DETAILS**

Digital Control Panel Stores 20 different programs

**Double Chamber**Features two chambers with two 31" seal bars in each

**7.5 HP Busch Vacuum Pump**Commercial vacuum power and a tighter seal

### **INCLUDES**

- Assorted Chamber Pouches
- User's Guide

| Specifications              |                        |
|-----------------------------|------------------------|
| Chamber Size: (W D H)       | 37" x 41" x 10" (EACH) |
| Overall Dimensions: (W D H) | 46" x 83" x 44"        |
| Seal Bar Length:            | 34" (Each Chamber)     |
| Pump:                       | 7.5 HP Busch           |
| Cycle Time:                 | 20-30 Seconds          |
| Electrical Specifications:  | 220V, 3PH, 10A         |
| Weight:                     | 1058 lbs               |