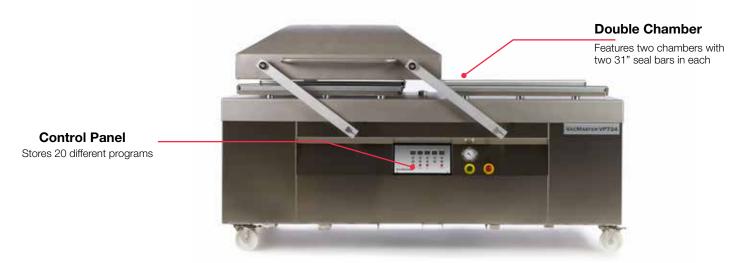

### **DETAILS**

Digital Control Panel Stores 20 different programs

**Double Chamber**Features two chambers with two 31" seal bars in each

**7.5 HP Busch Vacuum Pump**Commercial vacuum power and a tighter seal